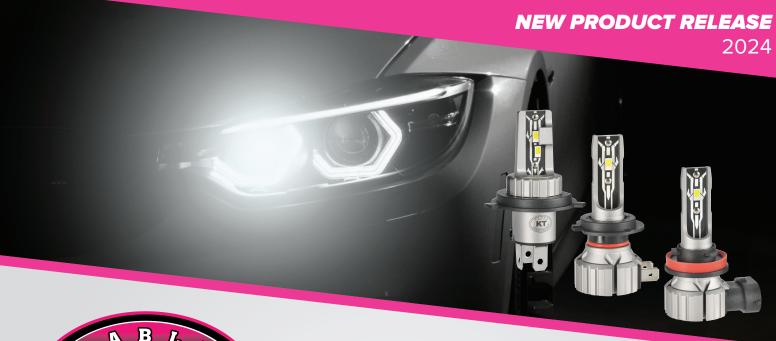

## INTRODUCING KT LED GLOBES

MODEL NO. KTLEDH4, KTLEDH7, KTLEDH11

Upgrade your vehicle's lighting with the cutting-edge KT Cables LED Globes, the ultimate direct halogen replacement solution. Available in H4, H7 and H8/9/11.

^May not work with all vehicle's Canbus systems

The use of advanced LED technology in KT LED Headlight Globes results in a superior light output compared to original halogen globes. With reduced power consumption, these globes deliver not only a brighter but also a whiter light, enhancing your visibility and overall driving experience. The mounting bases are meticulously designed for direct replacement, ensuring a seamless transition from halogen to LED lighting.