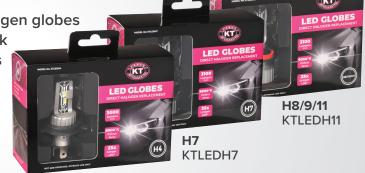

## INTRODUCING KT LED GLOBES

MODEL NO. KTLEDH4, KTLEDH7, KTLEDH11

Upgrade your vehicle's lighting with the cutting-edge KT Cables LED Globes, the ultimate direct halogen replacement solution. Available in H4, H7 and H8/9/11.

NOT ADR APPROVED, OFFROAD USE ONLY

H4 KTLEDH4

| MODEL No. | TYPE                          | RRP INC GST | BARCODE       |
|-----------|-------------------------------|-------------|---------------|
| KTLEDH4   | LED Head Lamp Kit (H4)        | \$79.00     | 9320729059068 |
| KTLEDH7   | LED Head Lamp Kit (H7)        | \$79.00     | 9320729059075 |
| KTLEDH11  | LED Head Lamp Kit (H8/H9/H11) | \$79.00     | 9320729059099 |