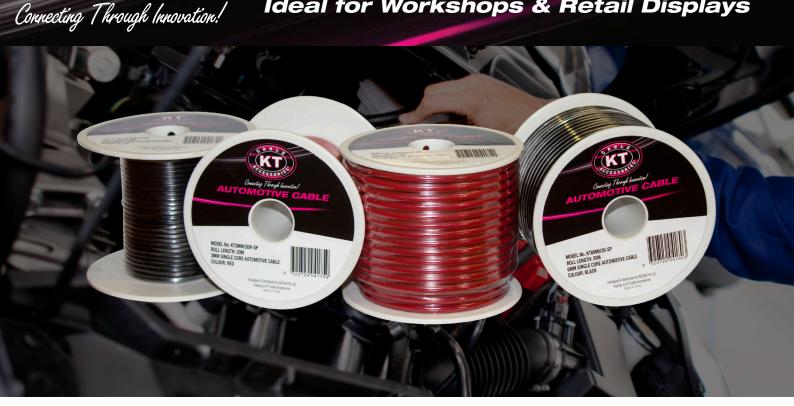

## Single Core 3mm & 6mm, 20M AUTOMOTIVE CABLE SPOOLS

## Ideal for Workshops & Retail Displays

Introducing KT's new range of 20M Single Core Cable Spools available in Red and Black, 3mm and 6mm. A convenient way to keep your cable organized in your workshop and presents neatly in your retail store, professionally packaged with all specifications.