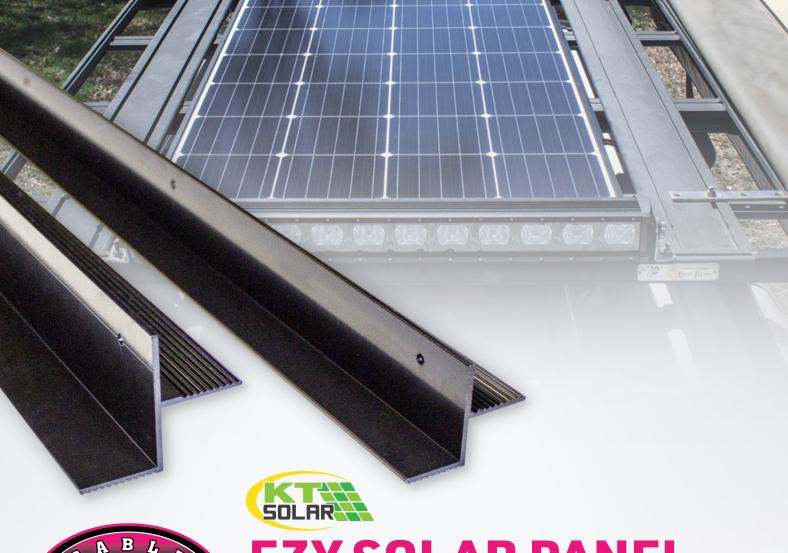

# **EZY SOLAR PANEL MOUNTING RAILS**

Twin Pack Rails for easy mounting of Solar Panels to a variety of surfaces

| Product Model No. | Weight | Dimensions                      | RRP              |
|-------------------|--------|---------------------------------|------------------|
| KT70747           | 500g   | 800mm (L) x 50mm (D) x 42mm (H) | \$49.95 Inc. GST |
| KT70748           | 500g   | 800mm (L) x 40mm (D) x 32mm (H) | \$39.95 Inc. GST |

The KT EZY Rails are ideal for mounting solar panels to a variety of flat surfaces very easily. Rather than two box channel rails, KT EZY Rails are a one-piece solution which can be adapted to suit all a variety of Solar Panel sizes.

The EZY Mount Rails come with pre-drilled holes for easy and secure mounting. The unique design allows an important air gap from the mounting surface, allowing ventilation and preventing overheating and water inaress.

KT EZY Solar Panel Mounting Rails are manufactured using an anti-corrosive, robust anodised aluminium extrusion making them suitable for Automotive and Marine applications.

PAGE 1 OF 2

## Key Features

- Packs contain 2 x 800mm long EZY Mounting Rails
- Robust anodised aluminium extrusion
- **✓** Small Rail Suits Solar Panel Side Profile 17-25mm
- ✓ Large Rail Suits Solar Panel Side Profile up to 35mm
- ✓ Can be cut to required length
- Multiple pre-drilled mounting holes
- Suitable for Automotive & Marine applications