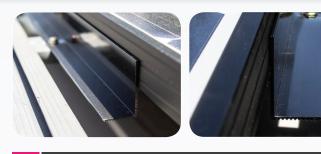

-|
| KT70747           | 500g   | 800mm (L) x 50mm (D) x 42mm (H) | \$49.95 Inc. GST |
| KT70748           | 500g   | 800mm (L) x 40mm (D) x 32mm (H) | \$39.95 Inc. GST |

The KT EZY Rails are ideal for mounting solar panels to a variety of flat surfaces very easily. Rather than two box channel rails, KT EZY Rails are a one-piece solution which can be adapted to suit all a variety of Solar Panel sizes.

The EZY Mount Rails come with pre-drilled holes for easy and secure mounting. The unique design allows an important air gap from the mounting surface, allowing ventilation and preventing overheating and water inaress.

KT EZY Solar Panel Mounting Rails are manufactured using an anti-corrosive, robust anodised aluminium extrusion making them suitable for Automotive and Marine applications.















PAGE 1 OF 2





## Key Features

- Packs contain 2 x 800mm long EZY Mounting Rails
- Robust anodised aluminium extrusion
- **✓** Small Rail Suits Solar Panel Side Profile 17-25mm
- ✓ Large Rail Suits Solar Panel Side Profile up to 35mm
- ✓ Can be cut to required length
- Multiple pre-drilled mounting holes
- Suitable for Automotive & Marine applications

## **Application Photos**

Packaging Style





## Specifications

#### Material

**Robust Anodised Aluminium Extrusion** 



#### Model No. KT70747

800mm (L) x 50mm (D) x 42mm (H)



### Model No. KT70748

800mm (L) x 40mm (D) x 32mm (H)

## Warranty Information

Warranty Covers Manufacture & Build.



## Important Notes

Screws & other mounting hardware not included.





For Pricing & further information Contact your nea