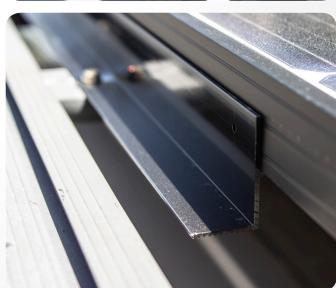

The KT EZY Rails are ideal for mounting solar panels to a variety of flat surfaces very easily. Rather than two box channel rails, KT EZY Rails are a one-piece solution which can be adapted to suit all a variety of Solar Panel sizes.

The EZY Mount Rails come with pre-drilled holes for easy and secure mounting. The unique design allows an important air gap from the mounting surface, allowing ventilation and preventing overheating and water inaress.