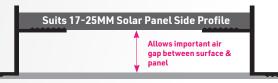

## Key Features

- Packs contain 2 x 800mm long EZY Mounting Rails
- Robust anodised aluminium extrusion
- **✓** Small Rail Suits Solar Panel Side Profile 17-25mm
- ✓ Large Rail Suits Solar Panel Side Profile up to 35mm
- ✓ Can be cut to required length
- Multiple pre-drilled mounting holes
- Suitable for Automotive & Marine applications

The EZY Mount Rails come with pre-drilled holes for easy and secure mounting. The unique design allows an important air gap from the mounting surface, allowing ventilation and preventing overheating and water inaress.