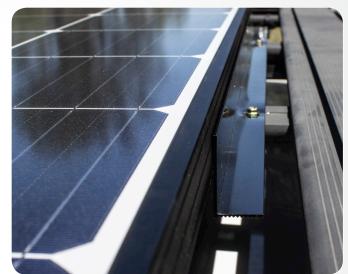

The KT EZY Rails are ideal for mounting solar panels to a variety of flat surfaces very easily. Rather than two box channel rails, KT EZY Rails are a one-piece solution which can be adapted to suit all a variety of Solar Panel sizes.

The EZY Mount Rails come with pre-drilled holes for easy and secure mounting. The unique design allows an important air gap from the mounting surface, allowing ventilation and preventing overheating and water inaress.

KT EZY Solar Panel Mounting Rails are manufactured using an anti-corrosive, robust anodised aluminium extrusion making them suitable for Automotive and Marine applications.

PAGE 1 OF 2