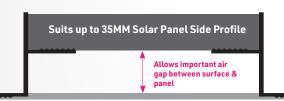

## Key Features

- Packs contain 2 x 800mm long EZY Mounting Rails
- Robust anodised aluminium extrusion
- **✓** Small Rail Suits Solar Panel Side Profile 17-25mm
- ✓ Large Rail Suits Solar Panel Side Profile up to 35mm
- ✓ Can be cut to required length
- Multiple pre-drilled mounting holes
- Suitable for Automotive & Marine applications

The EZY Mount Rails come with pre-drilled holes for easy and secure mounting. The unique design allows an important air gap from the mounting surface, allowing ventilation and preventing overheating and water inaress.