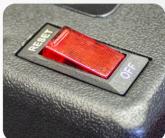

### Key Features

- 1 x 50Amp Quad Connect 4 Inputs / Outputs
- 1 x In-Built Battery LED Voltmeter
- 2 x 12V Marine Grade Cigarette Accessory Sockets
- 2 x USB Inputs (1 x 1Amp & 1 x 2.1Amp) 3.1Amp Total
- 1 x 16Amp Circuit Breaker for Socket Protection
- Illuminating RESET/OFF Switch for 16Amp Circuit Breaker
- High Current Positive / Negative Terminals
- Securing Strap with Clip
- ✓ Black Screws & Fittings Included

Suitable For Charging Via 2 x USB inputs 1 x 1Amp, 1 x 2.1Amp (3.1 Amp total)

Built In 16Amp Circuit
Breaker for power
accessory socket protection
& protecting sensitive
electronics

50Amp 12V Quad-Connect with 4 x Inputs / Outputs