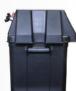

### Key Features

- 1 x 50Amp Quad Connect 4 Inputs / Outputs
- 1 x In-Built Battery LED Voltmeter
- 2 x 12V Marine Grade Cigarette Accessory Sockets
- 2 x USB Inputs (1 x 1Amp & 1 x 2.1Amp) 3.1Amp Total
- 1 x 16Amp Circuit Breaker for Socket Protection
- Illuminating RESET/OFF Switch for 16Amp Circuit Breaker
- High Current Positive / Negative Terminals
- Securing Strap with Clip
- ✓ Black Screws & Fittings Included

### **Application Photos**

Monitor the voltage of your battery at any-time & identify when it may be running flat

2 x 12 Volt Marine Grade Cigarette Accessory Sockets for charging & powering 12 volt devices