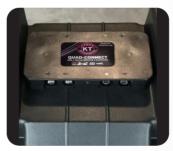

Suitable For Charging Via 2 x USB inputs 1 x 1Amp, 1 x 2.1Amp (3.1 Amp total)

Built In 16Amp Circuit
Breaker for power
accessory socket protection
& protecting sensitive
electronics

50Amp 12V Quad-Connect with 4 x Inputs / Outputs

Quad-Connect suits Grey, Red, Blue and Black 50Amp 12V Heavy Duty Connectors.

PAGE 2 OF 2