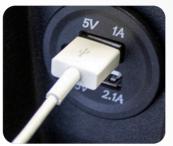

Suitable For Charging Via 2 x USB inputs 1 x 1Amp, 1 x 2.1Amp (3.1 Amp total)

Built In 16Amp Circuit
Breaker for power
accessory socket protection
& protecting sensitive
electronics

50Amp 12V Quad-Connect with 4 x Inputs / Outputs