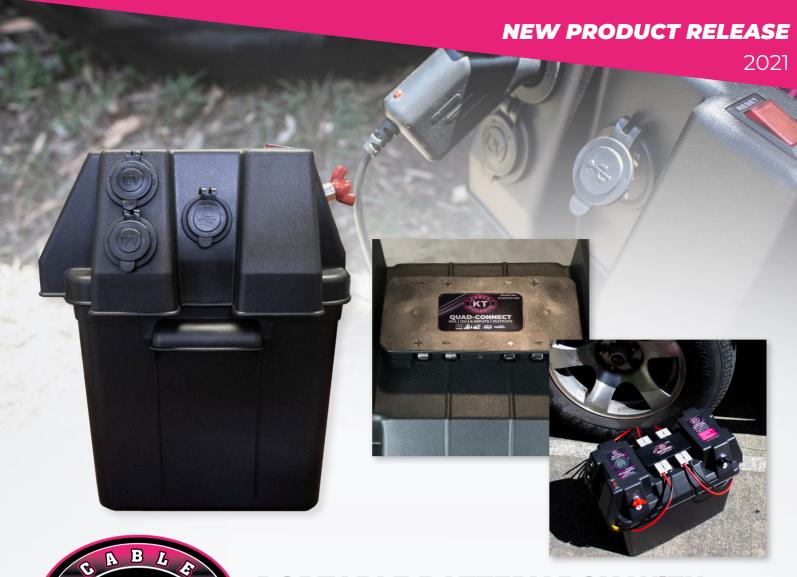

### Key Features

- 1 x 50Amp Quad Connect 4 Inputs / Outputs
- 1 x In-Built Battery LED Voltmeter
- 2 x 12V Marine Grade Cigarette Accessory Sockets
- 2 x USB Inputs (1 x 1Amp & 1 x 2.1Amp) 3.1Amp Total
- 1 x 16Amp Circuit Breaker for Socket Protection
- Illuminating RESET/OFF Switch for 16Amp Circuit Breaker
- High Current Positive / Negative Terminals
- Securing Strap with Clip
- ✓ Black Screws & Fittings Included

Suitable For Charging Via 2 x USB inputs 1 x 1Amp, 1 x 2.1Amp (3.1 Amp total)

Built In 16Amp Circuit
Breaker for power
accessory socket protection
& protecting sensitive
electronics

50Amp 12V Quad-Connect with 4 x Inputs / Outputs

Quad-Connect suits Grey, Red, Blue and Black 50Amp 12V Heavy Duty Connectors.

PAGE 2 OF 2