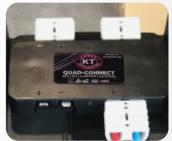

Suitable For Charging Via 2 x USB inputs 1 x 1Amp, 1 x 2.1Amp (3.1 Amp total)

Built In 16Amp Circuit
Breaker for power
accessory socket protection
& protecting sensitive
electronics

50Amp 12V Quad-Connect with 4 x Inputs / Outputs

Quad-Connect suits Grey, Red, Blue and Black 50Amp 12V Heavy Duty Connectors.

PAGE 2 OF 2