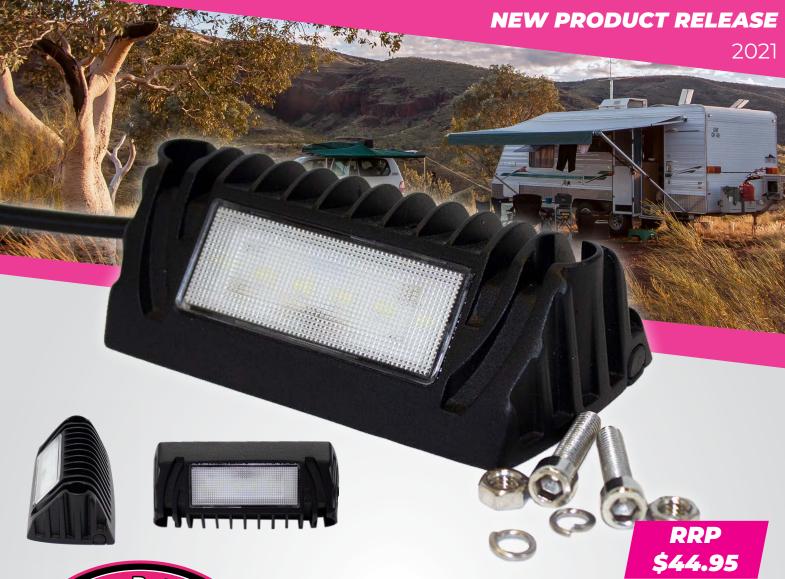

## INTRODUCING THE KT LED AWNING LIGHT

MODEL NO. KT97281

Introducing our new, in-house designed KT LED Awning Light. With an IP Rating IP67 (Waterproof), the KT LED Awning Light is perfect for your undercover camping and caravan set up, created to provide 750 lumens in a compact and sleek design.

Featuring 6 CREE LED's, the KT LED Awning Light provides a bright LED light with a low power draw becoming a welcomed addition to your off-road setup.

## **FEATURES:**

- 750 Lumens
- · 6 CREE LED's
- Power: 9W
- · Operating Voltage: 9 32V DC
- IP Rating: IP67 (Waterproof)
- · Colour Temperature: 6000K
- Material: Diecast Aluminum Housing
- · Lens Material: Polycarbonate
- Mounting Hardware & Bolts Included
- Current Draw: 0.53A at 12V, 0.27A at 24V
- Life time: 30,000 Hours