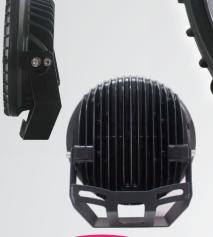

## INTRODUCING THE KT 64W, 32 LED DRIVING LIGHT MODEL NO. KT97282

0

Introducing our new, in-house designed KT 64W, 32 LED Driving Light. The KT 64W, 32 LED Driving Light is the ultimate LED Driving Light designed to withstand harsh off-road environments.

Featuring 3700 lumens, this daytime running light has a lifespan of 30,000 hours with an IP Rating IP67 (Waterproof). With 32 CREE LED's, the KT Driving light is the perfect choice for your driving/off-road arsenal.

## FEATURES:

0

- 3700 Lumens
- 32 CREE LED'S
- Operating Voltage: 10 30V DC
- IP Rating: IP67 (Waterproof)
- Colour Temperature: 6000K
- Material: Diecast Aluminum Housing
- Lens Material: Scratch Resistant Polycarbonate
- Mounting Bracket: 304 Stainless Steel
- Mounting Hardware & Bolts Included