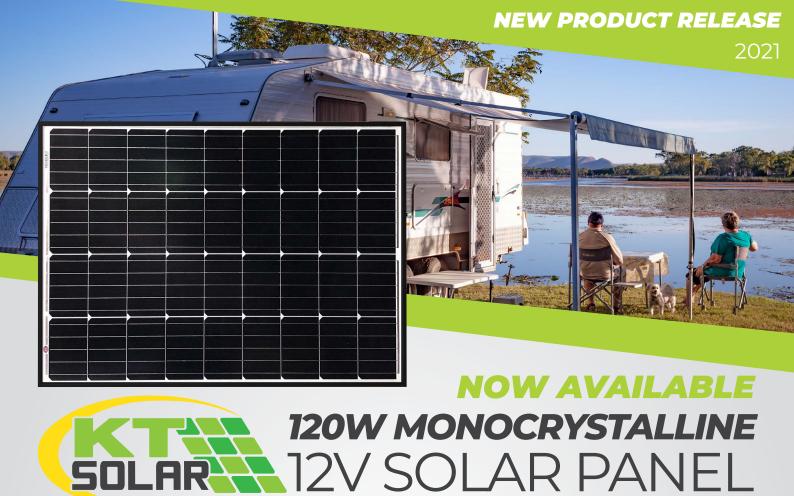

The KT 120 Watt, 12V Single Cell Mono-crystalline Solar Panel is ideal for a variety of home, automotive, 4WD, caravan, RV and marine applications where required to trickle charge small batteries that may power camping fridges and other camping loads, around home applications including home irrigation systems and garden lighting and mounting to jetty's to trickle charge boat and jet-ski batteries. This panel offers a 10 year warranty and 25 year efficiency guarantee.