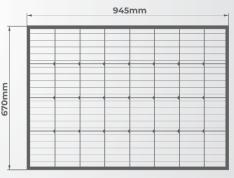

Operating Temperature: -40 °C to +85 ° C
Product Application: Class A
Maximum System Voltage: 1000V DC

Product Weight: 6.90Kg

Dimensions (mm): 945(L) x 670(W) x 35(D)

35mm

| Model No. | Description                          | RRP      |
|-----------|--------------------------------------|----------|
| KT70728   | 120W Monocrystalline 12V Solar Panel | \$199.00 |