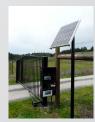

The KT 120 Watt, 12V Single Cell Mono-crystalline Solar Panel is ideal for a variety of home, automotive, 4WD, caravan, RV and marine applications where required to trickle charge small batteries that may power camping fridges and other camping loads, around home applications including home irrigation systems and garden lighting and mounting to jetty's to trickle charge boat and jet-ski batteries. This panel offers a 10 year warranty and 25 year efficiency guarantee.