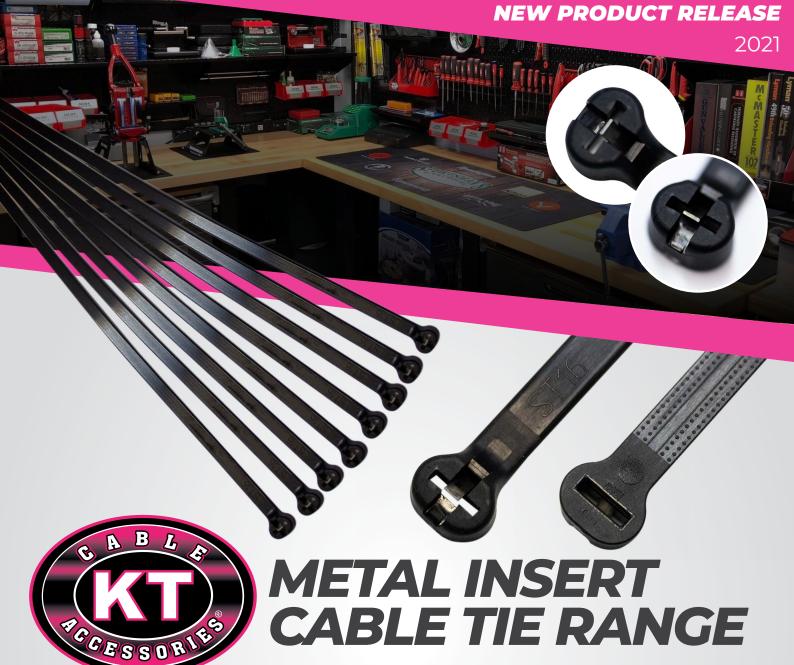

The KT Metal Insert Cable Tie Range is made from high-performance grade materials suitable for indoor and outdoor applications.

With their low profile head and stainless steel locking device, the metal insert cable tie range ensures maximum strength and ease of use whilst preventing snags.

## **FEATURES:**

- High-performance cable ties made from UV resistant black Polyamide Nylon 6.6
- Non-magnetic stainless-steel locking device ensures maximum strength
- Low profile head is easier to pull through bulkheads and prevents snags
- Halogen free, silicone free
- Suitable for indoor and outdoor applications