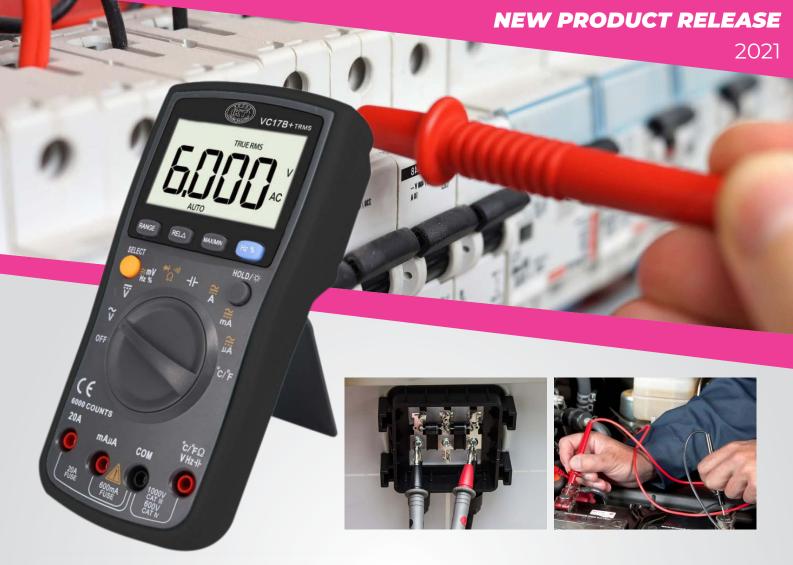

## NEW TO THE RANGE \$65.00 KT TRUE RMS AUTO-RANGING DIGITAL MULTIMETER

MODEL NO. KTVC17B

Introducing the new KT Auto-Ranging Digital Multimeter (Model No. KTVC17B). This product is a battery-powered, true-rms, auto-ranging digital multimeter with a 6000 counts, LCD display and backlight.

The KT Auto-Ranging Digital Multimeter is ideal for automotive workshop & electrical applications including battery & solar panel testing, measuring AC/DC voltage, current, resistance, capacitance & more!

## **FEATURES:**

- Ideal for automotive workshop applications
- Ideal for electrical applications including battery & solar panel testing
- Measures AC/DC voltage & current
- Measures resistance, capacitance & more!

\* Batteries not included

SUITABLE FOR AC/DC

BACK-LIT LCD DISPLAY