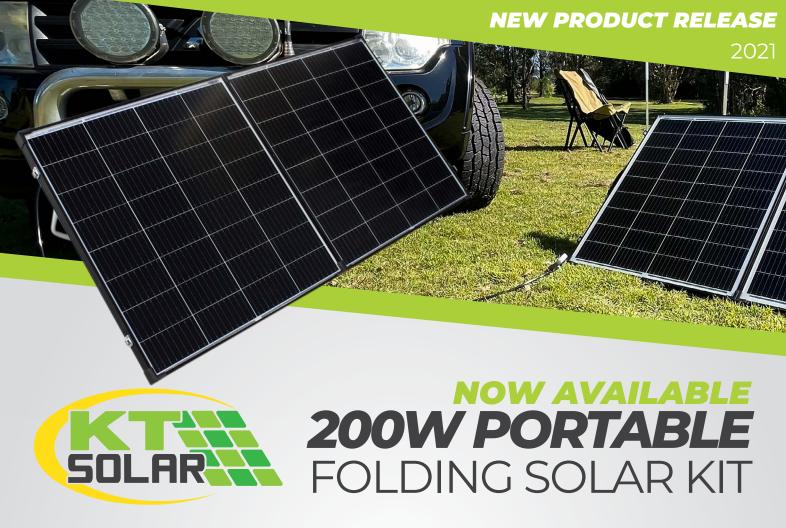

The KT 200W, Portable Folding Solar Kit is ideal for camping, 4WD & outdoor applications, perfect for charging 12V batteries that power camping fridges, lighting, air-compressors & other 12V devices.

### **Key Features:**

- 2 x 100W powerful monocrystalline cells in parallel configuration
- Flexible charging capabilties (compatible with Lithium, GEL, WET, AGM & Calcium batteries)
- Comes with a 15A, 12V Dual Charging PWM Solar Charge Controller for charging two 12V batteries simultaneously
- Comes with 2 x 5M, 50A 12V connector extension leads & 2 x 500mm, 50A 12V connector leads to positive & negative alligator clamps
- Easy folding brief-case style, perfect for transportation
- Dimensions Folded (mm): 787 (L) x 688 (W) x 65 (D)
- Dimensions Unfolded (mm): 1376 (L) x 688 (W) x 30 (D)

# IDEAL FOR CAMPING, 4WD & OUTDOOR APPLICATIONS

Perfect for charging 12V batteries that power camping fridges, lighting, air-compressors & other 12V devices