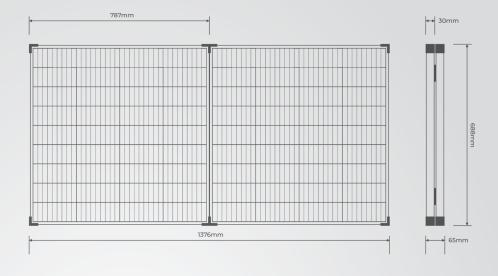

### **Key Features:**

- 2 x 100W powerful monocrystalline cells in parallel configuration
- Flexible charging capabilties (compatible with Lithium, GEL, WET, AGM & Calcium batteries)
- Comes with a 15A, 12V Dual Charging PWM Solar Charge Controller for charging two 12V batteries simultaneously
- Comes with 2 x 5M, 50A 12V connector extension leads & 2 x 500mm, 50A 12V connector leads to positive & negative alligator clamps
- Easy folding brief-case style, perfect for transportation
- Dimensions Folded (mm): 787 (L) x 688 (W) x 65 (D)
- Dimensions Unfolded (mm): 1376 (L) x 688 (W) x 30 (D)

# UNIQUE, COMPACT SIZE FOR STORAGE CONVENIENCE

- Dimensions folded (mm): 787 (L) x 688 (W) 65 (D)
- Dimensions unfolded (mm): 1376 (L) x 688 (W) x 30 (D)

Product Application: Class A
Maximum System Voltage: 1000V DC

Product Weight: 11.80Kg Dimensions folded (mm):  $787(L) \times 688(W) \times 65(D)$  Dimensions unfolded(mm):  $1376(L) \times 688(W) \times 30(D)$ 