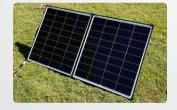

# POWERFUL FOR ULTIMATE SOLAR PEFORMANCE

2 x 100W powerful monocrystalline cells in parallel configuration

# UNIQUE, COMPACT SIZE FOR STORAGE CONVENIENCE

- Dimensions folded (mm): 787 (L) x 688 (W) 65 (D)
- Dimensions unfolded (mm): 1376 (L) x 688 (W) x 30 (D)