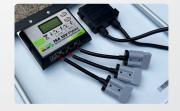

#### 15A 12V DUAL CHARGING PWM SOLAR CHARGE CONTROLLER

For charging two 12V batteries simultaneously.

LEARN MORE ABOUT THIS PRODUCT

| Model No. | Description                     | RRP      |
|-----------|---------------------------------|----------|
| KT70731   | 200W Portable Folding Solar Kit | \$549.00 |

## 15A, DUAL CHARGING 12V PWM SOLAR CHARGE CONTROLLER

Displays battery percentage, voltage & amp hours