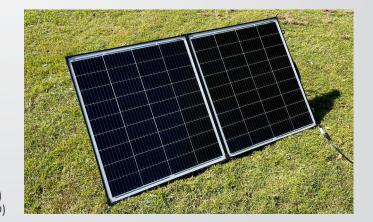

The KT 200W, Portable Folding Solar Kit is ideal for camping, 4WD & outdoor applications, perfect for charging 12V batteries that power camping fridges, lighting, air-compressors & other 12V devices.

# POWERFUL FOR ULTIMATE SOLAR PEFORMANCE

2 x 100W powerful monocrystalline cells in parallel configuration