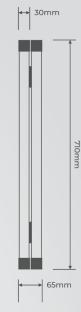

## **Key Features:**

- · 2 x 60W powerful monocrystalline cells in parallel configuration
- · Flexible charging capabilties (compatible with Lithium, GEL, WET, AGM & Calcium batteries)
- · Comes with a 10A, 12V PWM solar charge controller that displays battery percentage, voltage & amp hours
- Comes with a 10M, 50A 12V connector extension lead & a 500mm, 50A 12V connector lead to positive & negative alligator clamps
- Easy folding brief-case style, perfect for transportation
- Dimensions Folded (mm): 710 (L) x 510 (W) x 65 (D)
- Dimensions Unfolded (mm): 1020 (L) x 710 (W) x 30 (D)

# UNIQUE, COMPACT SIZE FOR STORAGE CONVENIENCE

- Dimensions folded (mm): 710 (L) x 510 (W) 65 (D)
- Dimensions unfolded (mm): 1020 (L) x 710 (W) x 30 (D)