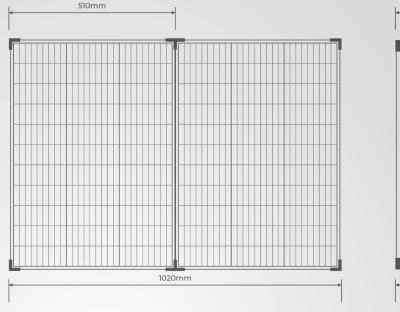

## **Key Features:**

- · 2 x 60W powerful monocrystalline cells in parallel configuration
- · Flexible charging capabilties (compatible with Lithium, GEL, WET, AGM & Calcium batteries)
- · Comes with a 10A, 12V PWM solar charge controller that displays battery percentage, voltage & amp hours
- Comes with a 10M, 50A 12V connector extension lead & a 500mm, 50A 12V connector lead to positive & negative alligator clamps
- Easy folding brief-case style, perfect for transportation
- Dimensions Folded (mm): 710 (L) x 510 (W) x 65 (D)
- Dimensions Unfolded (mm): 1020 (L) x 710 (W) x 30 (D)

# UNIQUE, COMPACT SIZE FOR STORAGE CONVENIENCE

- Dimensions folded (mm): 710 (L) x 510 (W) 65 (D)
- Dimensions unfolded (mm): 1020 (L) x 710 (W) x 30 (D)