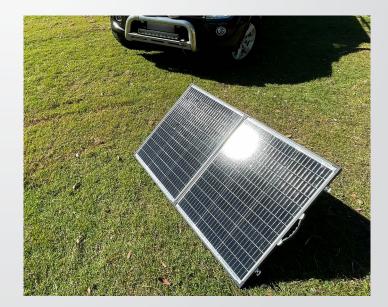

# **NEW TO THE RANGE** 120W PORTABLE 12V FOLDING SOLAR KIT

MODEL NO. KT70710

The KT 120W, Portable Folding Solar Kit is ideal for camping, 4WD & outdoor applications, perfect for charging 12V batteries that power camping fridges, lighting, air-compressors & other 12V devices.

# IDEAL FOR CAMPING, 4WD & OUTDOOR APPLICATIONS

Perfect for charging 12V batteries that power camping fridges, lighting, air-compressors & other 12V devices