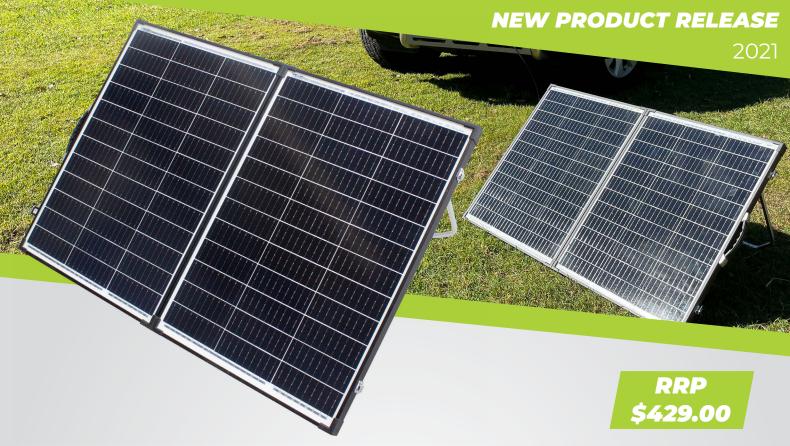

# **NEW TO THE RANGE** 120W PORTABLE 12V FOLDING SOLAR KIT

MODEL NO. KT70710

The KT 120W, Portable Folding Solar Kit is ideal for camping, 4WD & outdoor applications, perfect for charging 12V batteries that power camping fridges, lighting, air-compressors & other 12V devices.

# POWERFUL FOR ULTIMATE SOLAR PEFORMANCE

2 x 60W powerful monocrystalline cells in parallel configuration

# UNIQUE, COMPACT SIZE FOR STORAGE CONVENIENCE

- Dimensions folded (mm): 710 (L) x 510 (W) 65 (D)
- Dimensions unfolded (mm): 1020 (L) x 710 (W) x 30 (D)