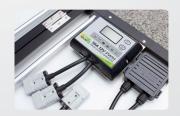

#### **10A 12V PWM SOLAR CHARGE CONTROLLER**

Displays battery voltage, battery capacity percentage & amp hours.

## 10A, 12V PWM SOLAR CHARGE CONTROLLER

Displays battery percentage, voltage & amp hours

#### **LEADS & ACCESSORIES INCLUDED**

- 1 x 10M, 50A 12V connector extension lead for simple connection to power
- 1 x 500mm, 50A 12V connector lead to positive & negative alligator clamps