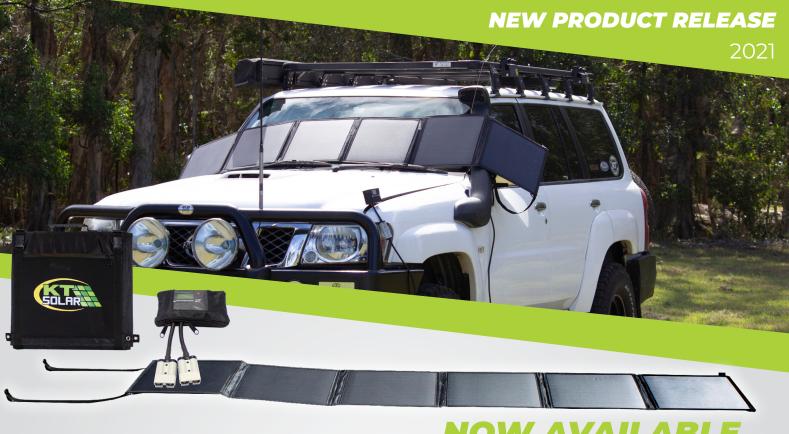

# **NOW AVAILABLE 120W PORTABLE** FOLDING SOLAR MAT

The new KT Solar 120W, 12V Portable Folding Solar Mat is designed for ultimate solar performance. Featuring 6 powerful monocrystalline cells in a 20W configuration.

With its unique and compact size, the 120W Portable Folding Solar Mat can either lay flat or hang via corner eyelets for maximum solar positioning. Conveniently, the 120W Mat's design allows it to fold down into a convenient carry bag with room for all leads and accessories.

Your KT Solar 120W Portable Folding Solar Mat also comes equipped with a 10Amp, 12V PWM Solar Controller, which displays battery voltage, battery capacity percentage, ambient temperature & load mode.

#### **Key Features:**

- POWERFUL FOR ULTIMATE SOLAR POWER PERFORMANCE 6 x Powerful Monocrystalline Cells / Configured 20W Cells

- UNIQUE, COMPACT SIZE FOR STORAGE CONVENIENCE Folds down to a compact 395mm x 360mm 80mm and folds out to 2285mm x 360mm x 5mm

- FLEXIBLE CHARGING CAPABILITIES Compatible with WET, AGM & CALCIUM batteries

- IDEAL FOR CAMPING, 4WD & OUTDOOR APPLICATIONS Perfect for charging 12V batteries that power camping fridges, lighting, air-compressors & other 12V devices