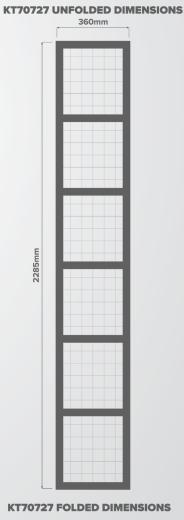

#### **Key Features:**

- POWERFUL FOR ULTIMATE SOLAR POWER PERFORMANCE 6 x Powerful Monocrystalline Cells / Configured 20W Cells

- UNIQUE, COMPACT SIZE FOR STORAGE CONVENIENCE Folds down to a compact 395mm x 360mm 80mm and folds out to 2285mm x 360mm x 5mm

#### Measurements (Folded / Unfolded)