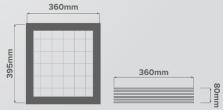

#### **Key Features:**

- POWERFUL FOR ULTIMATE SOLAR POWER PERFORMANCE 6 x Powerful Monocrystalline Cells / Configured 20W Cells

- UNIQUE, COMPACT SIZE FOR STORAGE CONVENIENCE Folds down to a compact 395mm x 360mm 80mm and folds out to 2285mm x 360mm x 5mm

#### Measurements (Folded / Unfolded)