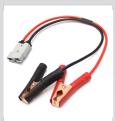

#### Included In The Kit

50A Heavy Duty Connector To Positive/Negative Battery Clamps, 550mm Lead

Easy-Carry Storage Bag with compartments for accessories

10A, 12V PWM Solar Controller with 220mm Leads to 50A Heavy Duty Connectors