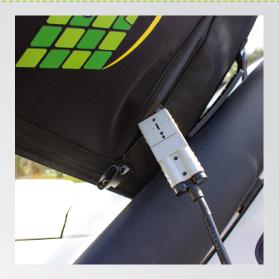

Your KT Solar 120W Portable Folding Solar Mat also comes equipped with a 10Amp, 12V PWM Solar Controller, which displays battery voltage, battery capacity percentage, ambient temperature & load mode.

#### Included In The Kit

50A Heavy Duty Connector To Positive/Negative Battery Clamps, 550mm Lead

Easy-Carry Storage Bag with compartments for accessories

10A, 12V PWM Solar Controller with 220mm Leads to 50A Heavy Duty Connectors