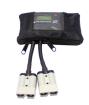

Your KT Solar 120W Portable Folding Solar Mat also comes equipped with a 10Amp, 12V PWM Solar Controller, which displays battery voltage, battery capacity percentage, ambient temperature & load mode.

#### Included In The Kit

50A Heavy Duty Connector To Positive/Negative Battery Clamps, 550mm Lead

Easy-Carry Storage Bag with compartments for accessories

10A, 12V PWM Solar Controller with 220mm Leads to 50A Heavy Duty Connectors