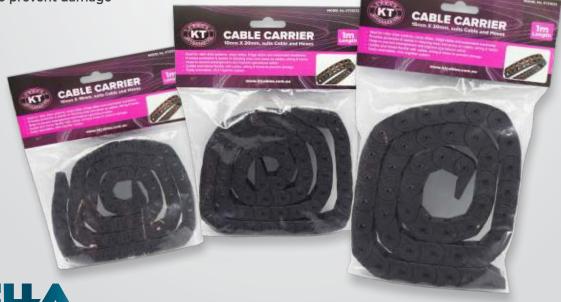

 Guides and moves flexibly with cables, wiring & hoses to prevent damage

| MODEL No. | SIZE (mm)   | LENGTH (m) |
|-----------|-------------|------------|
| KT31030   | 10mm x 15mm | 1m Length  |
| KT31031   | 10mm x 20mm | 1m Length  |
| KT31032   | 15mm x 20mm | 1m Length  |