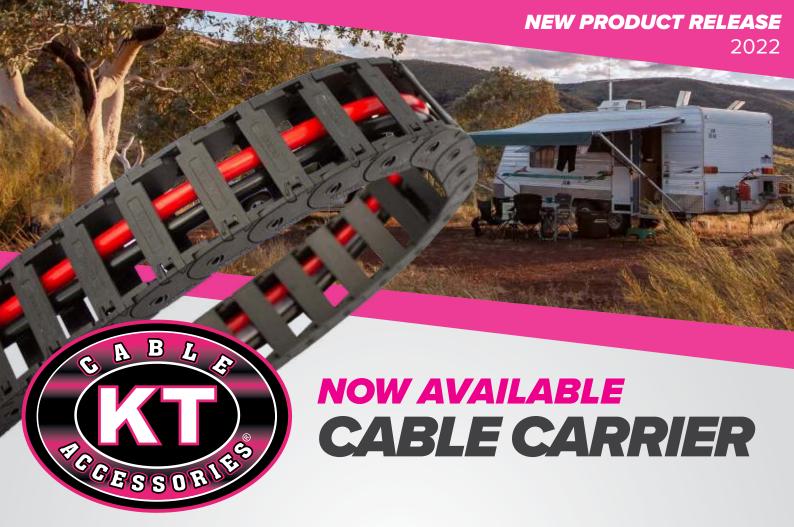

The new Cable Carriers are the ideal cable protection accessory designed to assist in reducing wear of cables, wiring and hoses. Perfect for roller draw systems, cargo slides, fridge slides and automated machinery where operational safety is paramount. Designed as an easily extendable, click together system, the Cable Carrier guides and moves flexibly with cables, wiring & hoses to prevent damage.

- Ideal for roller draw systems, cargo slides, fridge slides and automated machinery
- Provides protection & assists in reducing wear and stress on cables, wiring & hoses
- Helps to prevent entanglement and improve operational safety
- · Easily extendable, click together system
- · All cable carriers available in 1m lengths