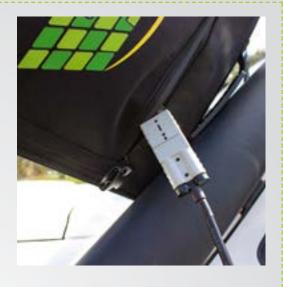

With its unique and compact size, the 120W Portable Folding Solar Mat can either lay flat or hang via corner eyelets for maximum solar positioning. Conveniently, the 120W Mat's design allows it to fold down into a convenient carry bag with room for all leads and accessories.