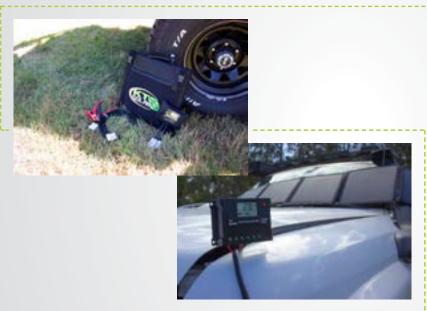

Your KT Solar 120W Portable Folding Solar Mat also comes equipped with a 10Amp, 12V PWM Solar Controller, which displays battery voltage, battery capacity percentage, ambient temperature & load mode.

### Included In The Kit

50A Heavy Duty Connector To Positive/Negative Battery Clamps, 550mm Lead

Easy-Carry Storage Bag with compartments for accessories

10A, 12V PWM Solar Controller with 220mm Leads to 50A Heavy Duty Connectors

Battery Clamps **Battery Connections:** 

**Product Application:** Class A Product Weight: 5.1Kg