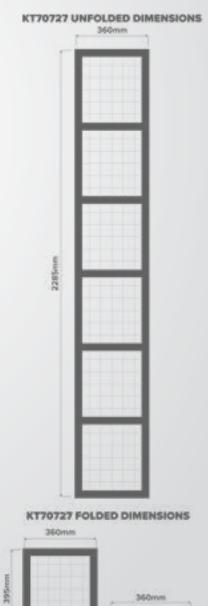

### **Key Features:**

- POWERFUL FOR ULTIMATE SOLAR POWER PERFORMANCE 6 x Powerful Monocrystalline Cells / Configured 20W Cells
- UNIQUE, COMPACT SIZE FOR STORAGE CONVENIENCE Folds down to a compact 395mm x 360mm 80mm and folds out to 2285mm x 360mm x 5mm
- FLEXIBLE CHARGING CAPABILITIES
  Compatible with WET, AGM, CALCIUM & LITHIUM batteries
- IDEAL FOR CAMPING, 4WD & OUTDOOR APPLICATIONS Perfect for charging 12V batteries that power camping fridges, lighting, air-compressors & other 12V devices

## Measurements (Folded / Unfolded)