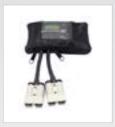

Your KT Solar 120W Portable Folding Solar Mat also comes equipped with a 10Amp, 12V PWM Solar Controller, which displays battery voltage, battery capacity percentage, ambient temperature & load mode.

### Included In The Kit

50A Heavy Duty Connector To Positive/Negative Battery Clamps, 550mm Lead

Easy-Carry Storage Bag with compartments for accessories

10A, 12V PWM Solar Controller with 220mm Leads to 50A Heavy Duty Connectors