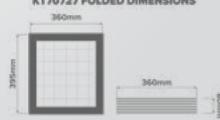

### **Key Features:**

- POWERFUL FOR ULTIMATE SOLAR POWER PERFORMANCE 6 x Powerful Monocrystalline Cells / Configured 20W Cells
- UNIQUE, COMPACT SIZE FOR STORAGE CONVENIENCE Folds down to a compact 395mm x 360mm 80mm and folds out to 2285mm x 360mm x 5mm
- FLEXIBLE CHARGING CAPABILITIES
  Compatible with WET, AGM, CALCIUM & LITHIUM batteries
- IDEAL FOR CAMPING, 4WD & OUTDOOR APPLICATIONS Perfect for charging 12V batteries that power camping fridges, lighting, air-compressors & other 12V devices

## Measurements (Folded / Unfolded)