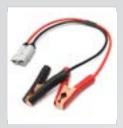

### Included In The Kit

50A Heavy Duty Connector To Positive/Negative Battery Clamps, 550mm Lead

Easy-Carry Storage Bag with compartments for accessories

10A, 12V PWM Solar Controller with 220mm Leads to 50A Heavy Duty Connectors

Battery Clamps **Battery Connections:** 

**Product Application:** Class A Product Weight: 5.1Kg