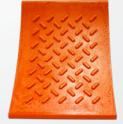

## KT WHEEL CHOCK MODEL NO. KTWCK02

The KT Wheel Chock is made to suit 4WD's, 4WD mine spec vehicles as well as trailers, caravans and camper trailers with its rugged polyurethane construction and ribbed surface area.

## **FEATURES:**

- Rugged polyurethane construction
- Ribbed surface area
- Molded carrying handle
- Mounting hole for rope, chains and brackets
- Flurorescent orange finish for high visibility use in poor daylight conditions

## SPECIFICATIONS:

- Material: UV stabillised polyurethane
- Colour: Orange
- Dimensions (mm): 215 (L) x 176 (W) x 155 (H)

PAGE 1 OF 1

AECAA Pty Ltd trading as Automotive Electrical & 4WD Accessories | abn: 96 059 087 704 | www.ae4a.com.au East Coast Head Office: (07) 5540 7877 | 34 Notar Drive, Ormeau QLD 4209 West Coast Office: (08) 9358 7000 | 83-85 Welshpool Road, Welshpool WA 6106