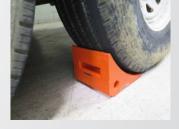

## KT WHEEL CHOCK MODEL NO. KTWCK02

The KT Wheel Chock is made to suit 4WD's, 4WD mine spec vehicles as well as trailers, caravans and camper trailers with its rugged polyurethane construction and ribbed surface area.

An essential piece of safety gear and accident prevention, wheel chocks are great for securing your vehicle, caravan or trailer when kept stationary for long durations. The KT Wheel Chock is made with a flurorescent orange finish for high visibility use in poor daylight conditions.